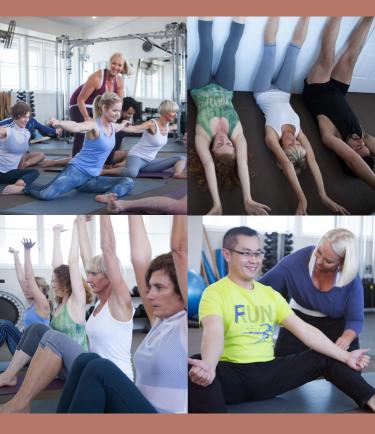

## Group Classes

Improve flexibility & physical performance with highly specialised techniques.

## Improve your posture and decompress your spine.

We combine ELDOA, myofascial stretching, Global Postural Stretching, Soma Training, Functional Range Conditioning and Kin Stretch techniques to help you:

Whether you want support through rehabilitation of an injury, need to off-set the physical impacts of a restrictive desk job, want to improve sports performance or simply experience greater ease of movement and improved vitality, these group classes will help you achieve your goals.